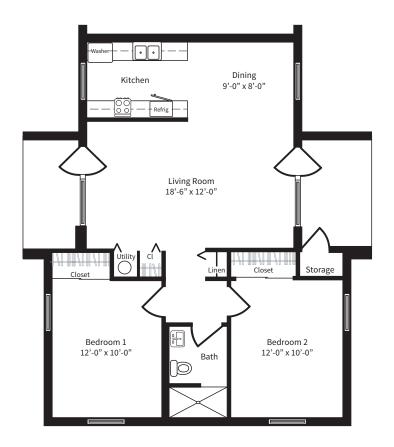

## **Cedarbrooke Square**

Two Bedroom/Handicapped Six-Plex

## Cedarbrooke Square has a two-bedroom apartment in one duplex building. All units feature the following:

- ADA compliant handicapped accessible
- Electric baseboard
- Clotheslines
- Full carpeting
- Refrigerator
- Electric range
- Ceramic tile showers with safety rails
- Cable television (at resident's option)
- Smoke alarm
- Storage area with each unit
- Limited off-street parking available
- All maintenance, lawn care, snow removal, etc. provided by the Housing Authority
- Resident is given monthly KW electric allowance and pays only for electrical consumption which exceeds the allowance
- Security deposit up to \$100
- Housekeeping is resident's responsibility
- Facilities for washer and dryer
- Water, sewer, and trash collection provided by Housing Authority